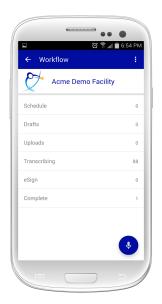

#### Review & eSign

• Tap the **eSign** link on the Workflow screen to display the list of jobs that need to be reviewed and either approved or rejected.

- Tap a job on the list to Review and eSign the document.
- Tap the **Approve** button in the bottom right corner to eSign the job.