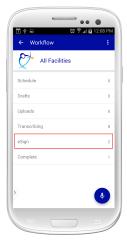

#### Review & eSign

• Tap the **eSign** link on the Workflow screen to display the list of jobs that need to be reviewed and either approved or rejected.

- Tap a job on the list to Review and eSign the document.
- Tap the **Approve** button in the bottom right corner to eSign the job.