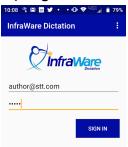

#### Logging In

• To get started with InfraWare Dictation, launch the application from the home screen after the installation process has completed.

- eMail Enter the eMail address associated with your User on the platform.
- Password Enter your password.
- Tap Sign In.